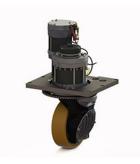

#### TV series | TV 118 Vertical drive systems

#### drive unit tv 118

- Max wheel torque in acceleration 500 Nm
- Max wheel torque continuously 200 Nm
- Max load on the gearbox 1400 kg
- Gear ratio up to 1/28.4

#### traction motor

- Type AC, DC
- Voltage starting from 24V
- Power up to 2.5 kW

# Benefits

- Same dimensions of TV-110 series with higher performance by over 20%
- Widespread drive unit in materials handling sector
- Two options for tiller attachment
- The version with fixed motor prevents the risk of wiring damage
- Low noise ground gears
- Reduced backlash
- Fully oil lubricated gearbox
- Possibility of full integration with traction motor, steering system, plate and electronics
- High efficiency 95%
- 100% tested and certified drive system
- Wide range of wheels
- Wide range of motors
- Easy maintenance
- ISO9001 and ISO14001 certified
- Made in Italy