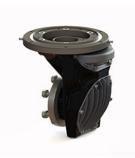

#### drive unit tv 118

- Max wheel torque in acceleration 500 Nm
- Max wheel torque continuously 200 Nm
- Max load on the gearbox 1400 kg
- Gear ratio up to 1/28.4

#### steering options

- Manual, with different mounting options
- Electrical, with pinion and crown

#### power steering unit

- Type AC, DC, PM
- Voltage from 24V to 48V
- Power 0.5 kW
- Output torque 60 Nm