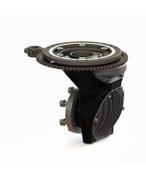

#### drive unit tv 118

- Max wheel torque in acceleration 500 Nm
- Max wheel torque continuously 200 Nm
- Max load on the gearbox 1400 kg
- Gear ratio up to 1/28.4

### plate