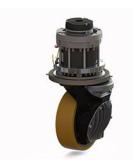

#### drive unit tv 118

- Max wheel torque in acceleration 500 Nm
- Max wheel torque continuously 200 Nm
- Max load on the gearbox 1400 kg
- Gear ratio up to 1/28.4

### wheel size

• Ø 230 x 75 mm

#### traction motor

- Type AC, DC
- Voltage starting from 24V
- Power up to 2.5 kW

#### brake

- Electromagnetic
- Voltage starting from 24V
- Static brake torque up to 23 Nm
- Hand release lever available