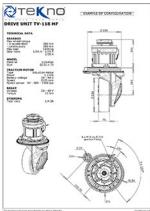

#### TV series | TV 118 Vertical drive systems

#### drive unit tv 118

- Max wheel torque in acceleration 500 Nm
- Max wheel torque continuously 200 Nm
- Max load on the gearbox 1400 kg
- Gear ratio up to 1/28.4

### wheel size

• Ø 230 x 75 mm

#### traction motor

- Type AC, DC
- Voltage starting from 24V
- Power up to 2.5 kW

#### brake

- Electromagnetic
- Voltage starting from 24V
- Static brake torque up to 23 Nm
- Hand release lever available

#### steering options

- Manual, with different mounting options
- Electrical, with pinion and crown

#### power steering unit

- Type AC, DC, PM
- Voltage from 24V to 48V
- Power 0.5 kW
- Output torque 60 Nm

### plate