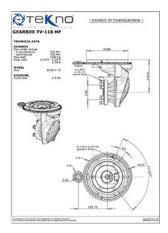

#### TV series | TV 118 Vertical drive systems

#### drive unit tv 118

- Max wheel torque in acceleration 500 Nm
- Max wheel torque continuously 200 Nm
- Max load on the gearbox 1400 kg
- Gear ratio up to 1/28.4

### wheel size

• Ø 230 x 75 mm

#### traction motor

- Type AC, DC
- Voltage starting from 24V
- Power up to 2.5 kW

#### brake

- Electromagnetic
- Voltage starting from 24V
- Static brake torque up to 23 Nm
- Hand release lever available

#### steering options

- Manual, with different mounting options
- Electrical, with pinion and crown

#### power steering unit

- Type AC, DC, PM
- Voltage from 24V to 48V
- Power 0.5 kW
- Output torque 60 Nm

### plate