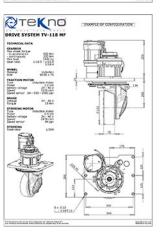

#### TV series | TV 118 Vertical drive systems

#### drive unit tv 118

- Max wheel torque in acceleration 500 Nm
- Max wheel torque continuously 200 Nm
- Max load on the gearbox 1400 kg
- Gear ratio up to 1/28.4

### wheel size

• Ø 230 x 75 mm

#### traction motor

- Type AC, DC
- Voltage starting from 24V
- Power up to 2.5 kW

#### brake

- Electromagnetic
- Voltage starting from 24V
- Static brake torque up to 23 Nm
- Hand release lever available

#### steering options

- Manual, with different mounting options
- Electrical, with pinion and crown

#### power steering unit

- Type AC, DC, PM
- Voltage from 24V to 48V
- Power 0.5 kW
- Output torque 60 Nm

### plate