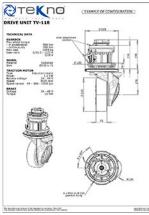

#### TV series | TV 118 Vertical drive systems

#### drive unit tv 118

- Max wheel torque in acceleration 500 Nm
- Max wheel torque continuously 200 Nm
- Max load on the gearbox 1400 kg
- Gear ratio up to 1/28.4

### wheel size

• Ø 230 x 75 mm

#### traction motor

- Type AC, DC
- Voltage starting from 24V
- Power up to 2.5 kW

#### brake

- Electromagnetic
- Voltage starting from 24V
- Static brake torque up to 23 Nm
- Hand release lever available

#### steering options

- Manual, with different mounting options
- Electrical, with pinion and crown

#### power steering unit

- Type AC, DC, PM
- Voltage from 24V to 48V
- Power 0.5 kW
- Output torque 60 Nm

### plate