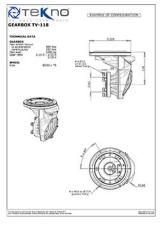

#### TV series | TV 118 Vertical drive systems

#### drive unit tv 118

- Max wheel torque in acceleration 500 Nm
- Max wheel torque continuously 200 Nm
- Max load on the gearbox 1400 kg
- Gear ratio up to 1/28.4

### wheel size

• Ø 230 x 75 mm