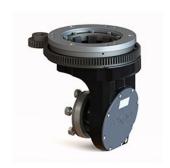

### **AVAILABLE OPTIONS**

### steering options

- Manual, with different mounting options
- Electrical, with pinion and crown

### power steering unit

- Type AC, DC, PM
- Voltage from 24V to 48V
- Power 0.5 kW
- Output torque 60 Nm

### plate