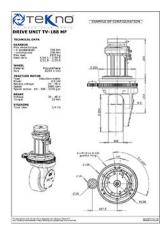

## TV series | TV 188

Vertical drive systems

#### drive unit tv 188

- Max wheel torque in acceleration 750 Nm
- Max wheel torque continuously 250 Nm
- Max load on the gearbox 1500 kg
- Gear ratio up to 1/22

#### wheel size

• Ø 254 x 100 mm

### traction motor

- Type AC, DC
- Voltage 24V 48V
- Power up to 3 kW

#### brake

- Electromagnetic
- Voltage 24V − 48V
- Static brake torque up to 48 Nm
- Hand release lever available

### steering options

- Manual, with different mounting options
- Electrical, with pinion and crown

### power steering unit

- Type AC, DC, PM
- Voltage from 24V to 48V
- Power 0.5 kW
- Output torque 60 Nm

### plate