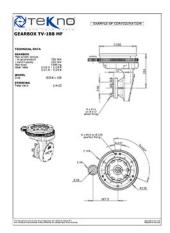

## TV series | TV 188

Vertical drive systems

#### drive unit tv 188

- Max wheel torque in acceleration 750 Nm
- Max wheel torque continuously 250 Nm
- Max load on the gearbox 1500 kg
- Gear ratio up to 1/22

#### wheel size

• Ø 254 x 100 mm

### traction motor

- Type AC, DC
- Voltage 24V 48V
- Power up to 3 kW

#### brake

- Electromagnetic
- Voltage 24V − 48V
- Static brake torque up to 48 Nm
- Hand release lever available