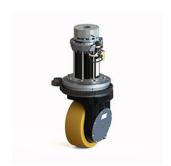

## TV series | TV 188

Vertical drive systems

#### drive unit tv 188

- Max wheel torque in acceleration 750 Nm
- Max wheel torque continuously 250 Nm
- Max load on the gearbox 1500 kg
- Gear ratio up to 1/22

#### wheel size

• Ø 254 x 100 mm

### traction motor

- Type AC, DC
- Voltage 24V 48V
- Power up to 3 kW

#### brake

- Electromagnetic
- Voltage 24V − 48V
- Static brake torque up to 48 Nm
- Hand release lever available

### **Benefits**

- Versatile and compact drive unit for wheels up to Ø250 mm
- Two options for tiller attachment
- The version with fixed motor prevents the risk of wiring damage
- Low noise ground gears
- Reduced backlash
- Fully oil lubricated gearbox
- Possibility of full integration with traction motor, steering system, plate and electronics
- High efficiency 95%
- 100% tested and certified drive system
- Wide range of wheels
- Wide range of motors
- Easy maintenance
- ISO9001 and ISO14001 certified
- Made in Italy