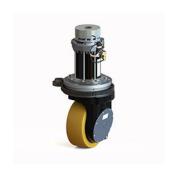

## TV series | TV 188

Vertical drive systems

#### drive unit tv 188

- Max wheel torque in acceleration 750 Nm
- Max wheel torque continuously 250 Nm
- Max load on the gearbox 1500 kg
- Gear ratio up to 1/22

#### wheel size

• Ø 254 x 100 mm

### traction motor

- Type AC, DC
- Voltage 24V 48V
- Power up to 3 kW

#### brake

- Electromagnetic
- Voltage 24V − 48V
- Static brake torque up to 48 Nm
- Hand release lever available

### **Benefits**

- Versatile and compact drive unit for wheels up to Ø250 mm
- Two options for tiller attachment
- The version with fixed motor prevents the risk of wiring damage
- Low noise ground gears
- Reduced backlash
- Fully oil lubricated gearbox
- Possibility of full integration with traction motor, steering system, plate and electronics
- High efficiency 95%
- 100% tested and certified drive system
- Wide range of wheels
- Wide range of motors
- Easy maintenance
- ISO9001 and ISO14001 certified
- Made in Italy