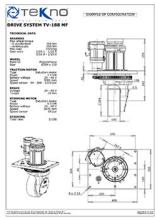

## TV series | TV 188

Vertical drive systems

#### drive unit tv 188

- Max wheel torque in acceleration 750 Nm
- Max wheel torque continuously 250 Nm
- Max load on the gearbox 1500 kg
- Gear ratio up to 1/22

#### wheel size

• Ø 254 x 100 mm

### traction motor

- Type AC, DC
- Voltage 24V 48V
- Power up to 3 kW

#### brake

- Electromagnetic
- Voltage 24V − 48V
- Static brake torque up to 48 Nm
- Hand release lever available

### steering options

- Manual, with different mounting options
- Electrical, with pinion and crown

### power steering unit

- Type AC, DC, PM
- Voltage from 24V to 48V
- Power 0.5 kW
- Output torque 60 Nm

### plate