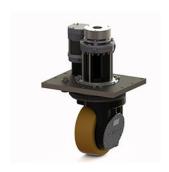

### **Benefits**

- Versatile and compact drive unit for wheels up to Ø250 mm
- Two options for tiller attachment
- The version with fixed motor prevents the risk of wiring damage
- Low noise ground gears
- Reduced backlash
- Fully oil lubricated gearbox
- Possibility of full integration with traction motor, steering system, plate and electronics
- High efficiency 95%
- 100% tested and certified drive system
- Wide range of wheels
- Wide range of motors
- Easy maintenance
- ISO9001 and ISO14001 certified
- Made in Italy