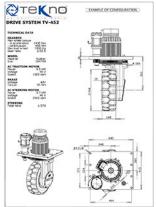

#### drive unit tv 451

- Max wheel torque in acceleration 1400 Nm
- Max wheel torque continuously 460 Nm
- Max load on the gearbox 2600 kg
- Gear ratio up to 1/25.6

### wheel dimensions

- 18x7x8 (load capacity at 25Km/h: 1800 kg)
- 200x50x10 (load capacity at 25Km/h: 2000 kg)

### traction motor

- Type AC, DC
- Voltage from 24V to 80V
- Power up to 6.5 kW

#### brake

- Electromagnetic
- Voltage from 24V to 80V
- Static brake torque up to 95 Nm
- Hand release lever available

#### steering options

- Pinion and crown
- Attachment for chain size 5/8x3/8

#### power steering unit

- Type AC, DC, PM
- Voltage from 24V to 80V
- Power 0.7 kW
- Output torque 120 Nm

#### plate