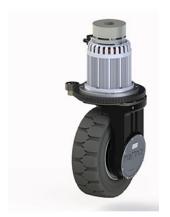

#### TV series | TV 452 Vertical drive systems

#### drive unit tv 451

- Max wheel torque in acceleration 1400 Nm
- Max wheel torque continuously 460 Nm
- Max load on the gearbox 2600 kg
- Gear ratio up to 1/25.6

### wheel dimensions

- 18x7x8 (load capacity at 25Km/h: 1800 kg)
- 200x50x10 (load capacity at 25Km/h: 2000 kg)

### traction motor

- Type AC, DC
- Voltage from 24V to 80V
- Power up to 6.5 kW

#### brake

- Electromagnetic
- Voltage from 24V to 80V
- Static brake torque up to 95 Nm
- Hand release lever available

#### steering options

- Pinion and crown
- Attachment for chain size 5/8x3/8

#### power steering unit

- Type AC, DC, PM
- Voltage from 24V to 80V
- Power 0.7 kW
- Output torque 120 Nm

#### plate

# Benefits

- Drive unit suitable for outdoor use, thanks to a Ø 450mm wheel
- The version with fixed motor prevents the risk of wiring damage
- Low noise ground gears
- Reduced backlash
- Fully oil lubricated gearbox
- Possibility of full integration with traction motor, steering system, plate and electronics
- High efficiency 95%
- 100% tested and certified drive system
- Wide range of wheels
- Wide range of motors
- Easy maintenance
- ISO9001 and ISO14001 certified
- Made in Italy