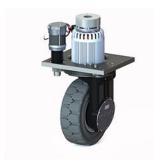

#### TV series | TV 452 Vertical drive systems

# Benefits

- Drive unit suitable for outdoor use, thanks to a Ø 450mm wheel
- The version with fixed motor prevents the risk of wiring damage
- Low noise ground gears
- Reduced backlash
- Fully oil lubricated gearbox
- Possibility of full integration with traction motor, steering system, plate and electronics
- High efficiency 95%
- 100% tested and certified drive system
- Wide range of wheels
- Wide range of motors
- Easy maintenance
- ISO9001 and ISO14001 certified
- Made in Italy