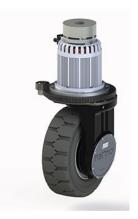

#### TV series | TV 452 Vertical drive systems

#### drive unit tv 451

- Max wheel torque in acceleration 1400 Nm
- Max wheel torque continuously 460 Nm
- Max load on the gearbox 2600 kg
- Gear ratio up to 1/25.6

### wheel dimensions

- 18x7x8 (load capacity at 25Km/h: 1800 kg)
- 200x50x10 (load capacity at 25Km/h: 2000 kg)

### traction motor

- Type AC, DC
- Voltage from 24V to 80V
- Power up to 6.5 kW

#### brake

- Electromagnetic
- Voltage from 24V to 80V
- Static brake torque up to 95 Nm
- Hand release lever available

#### steering options

- Pinion and crown
- Attachment for chain size 5/8x3/8

#### power steering unit

- Type AC, DC, PM
- Voltage from 24V to 80V
- Power 0.7 kW
- Output torque 120 Nm

#### plate

# Benefits

- Drive unit suitable for outdoor use, thanks to a Ø 450mm wheel
- The version with fixed motor prevents the risk of wiring damage
- Low noise ground gears
- Reduced backlash
- Fully oil lubricated gearbox
- Possibility of full integration with traction motor, steering system, plate and electronics
- High efficiency 95%
- 100% tested and certified drive system
- Wide range of wheels
- Wide range of motors
- Easy maintenance
- ISO9001 and ISO14001 certified
- Made in Italy