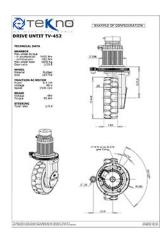

#### drive unit tv 451

- Max wheel torque in acceleration 1400 Nm
- Max wheel torque continuously 460 Nm
- Max load on the gearbox 2600 kg
- Gear ratio up to 1/25.6

### wheel dimensions

- 18x7x8 (load capacity at 25Km/h: 1800 kg)
- 200x50x10 (load capacity at 25Km/h: 2000 kg)

### traction motor

- Type AC, DC
- Voltage from 24V to 80V
- Power up to 6.5 kW

#### brake

- Electromagnetic
- Voltage from 24V to 80V
- Static brake torque up to 95 Nm
- Hand release lever available

#### steering options

- Pinion and crown
- Attachment for chain size 5/8x3/8

#### power steering unit

- Type AC, DC, PM
- Voltage from 24V to 80V
- Power 0.7 kW
- Output torque 120 Nm

#### plate