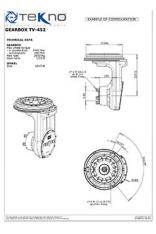

#### TV series | TV 452 Vertical drive systems

#### drive unit tv 451

- Max wheel torque in acceleration 1400 Nm
- Max wheel torque continuously 460 Nm
- Max load on the gearbox 2600 kg
- Gear ratio up to 1/25.6

### wheel dimensions

- 18x7x8 (load capacity at 25Km/h: 1800 kg)
- 200x50x10 (load capacity at 25Km/h: 2000 kg)

### traction motor

- Type AC, DC
- Voltage from 24V to 80V
- Power up to 6.5 kW

#### brake

- Electromagnetic
- Voltage from 24V to 80V
- Static brake torque up to 95 Nm
- Hand release lever available

#### steering options

- Pinion and crown
- Attachment for chain size 5/8x3/8

#### power steering unit

- Type AC, DC, PM
- Voltage from 24V to 80V
- Power 0.7 kW
- Output torque 120 Nm

#### plate