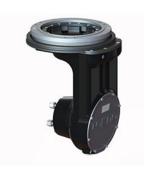

#### TV series | TV 452 Vertical drive systems

#### drive unit tv 451

- Max wheel torque in acceleration 1400 Nm
- Max wheel torque continuously 460 Nm
- Max load on the gearbox 2600 kg
- Gear ratio up to 1/25.6

#### steering options

- Pinion and crown
- Attachment for chain size 5/8x3/8

#### power steering unit

- Type AC, DC, PM
- Voltage from 24V to 80V
- Power 0.7 kW
- Output torque 120 Nm

#### plate