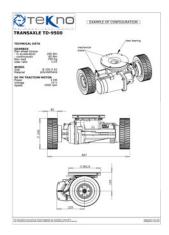

## TD series | TD 9500

Transmissions with integrated mechanical differential gears

#### transaxle td 9250

- Max wheel torque in acceleration 200 Nm
- Max wheel torque continuously 60 Nm
- Max load on the gearbox 700 kg
- Gear ratio up to 1/10

#### wheels

- Starting from Ø 200 X 82
- Materials: Polyurethane

# traction motor

- Type DC PM
- Voltage from 24V
- Power 1 kW
- Speed 1900 rpm

#### brake

Mechanical

## length

• 667 mm