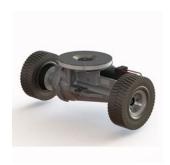

## TD series | TD 9500

Transmissions with integrated mechanical differential gears

#### transaxle td 9250

- Max wheel torque in acceleration 200 Nm
- Max wheel torque continuously 60 Nm
- Max load on the gearbox 700 kg
- Gear ratio up to 1/10

#### wheels

- Starting from Ø 200 X 82
- Materials: Polyurethane