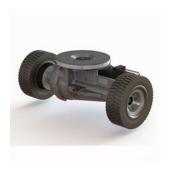

## TD series | TD 9500

Transmissions with integrated mechanical differential gears

#### transaxle td 9250

- Max wheel torque in acceleration 200 Nm
- Max wheel torque continuously 60 Nm
- Max load on the gearbox 700 kg
- Gear ratio up to 1/10

#### wheels

- Starting from Ø 200 X 82
- Materials: Polyurethane