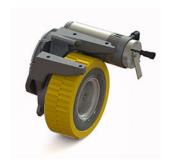

# TK series | TK 2300

Drive wheels with horizontal motor

#### drive wheel tk 2300

- Max wheel torque in acceleration 100 Nm
- Max wheel torque continuously 30 Nm
- Max load on the gearbox 200 kg
- Gear ratio up to 1/28.2

#### traction motor

- Type PM
- Voltage 24V − 36V
- Power up to 0.3 kW

## brake

- Electromagnetic
- Voltage starting from 24V
- Static brake torque 3 Nm

#### wheel size

• Ø 225 x 80 mm