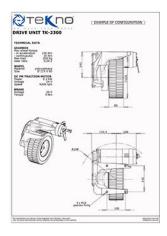

# TK series | TK 2300

Drive wheels with horizontal motor

#### drive wheel tk 2300

- Max wheel torque in acceleration 100 Nm
- Max wheel torque continuously 30 Nm
- Max load on the gearbox 200 kg
- Gear ratio up to 1/28.2

#### traction motor

- Type PM
- Voltage 24V − 36V
- Power up to 0.3 kW

## brake

- Electromagnetic
- Voltage starting from 24V
- Static brake torque 3 Nm

#### wheel size

• Ø 225 x 80 mm