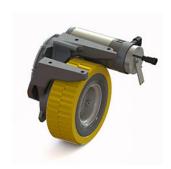

# TK series | TK 2300

Drive wheels with horizontal motor

#### drive wheel tk 2300

- Max wheel torque in acceleration 100 Nm
- Max wheel torque continuously 30 Nm
- Max load on the gearbox 200 kg
- Gear ratio up to 1/28.2

#### traction motor

- Type PM
- Voltage 24V − 36V
- Power up to 0.3 kW

## brake

- Electromagnetic
- Voltage starting from 24V
- Static brake torque 3 Nm

#### wheel size

• Ø 225 x 80 mm