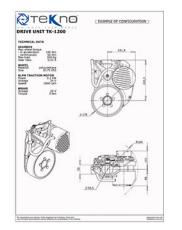

#### gearbox tk-1200

- Max wheel torque in acceleration 180 Nm
- Max wheel torque continuously 60 Nm
- Max load on the gearbox 350 kg
- Gear ratio 1/21.5

#### traction motor

- PM DC Brushless
- Voltage 24V
- Power up to 0.2 kW

#### brake

- Electromagnetic
- Voltage starting from 24V
- Static brake torque 3 Nm

#### wheel size

• Ø 175 x 50 mm