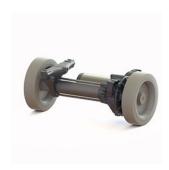

# TD series | TD 9069

Transmissions with integrated mechanical differential gears

# transaxle td 9069

- Max wheel torque in acceleration 50 Nm
- Max wheel torque continuously 18 Nm
- Max load on the gearbox 150 kg
- Gear ratio 1/11.4

#### wheels

- Starting from Ø 160
- Materials: Polyurethane, Rubber