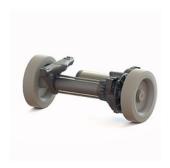

# TD series | TD 9069

Transmissions with integrated mechanical differential gears

# transaxle td 9069

- Max wheel torque in acceleration 50 Nm
- Max wheel torque continuously 18 Nm
- Max load on the gearbox 150 kg
- Gear ratio 1/11.4

#### wheels

- Starting from Ø 160
- Materials: Polyurethane, Rubber