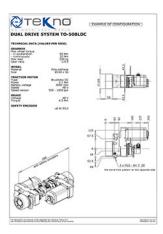

# TO series | TO 50 BLDC

Differential drive steering systems. Compact drive system with Ø100mm wheel.

## gearbox

- Max wheel torque in acceleration 60 Nm
- Max wheel torque continuously 20 Nm
- Max load on the gearbox 250 kg
- Gear ratio 1/9.9

### traction motor

- Type Brushless DC
- Nominal torque 2.1 Nm
- Nominal speed 3000 rpm
- Battery voltage 48 V
- Speed sensor up to 2500 ppr

#### wheel

- Materials Polyurethane
- Ø 100 W 50

#### brake

- Torque 4.5 Nm
- Voltage 48 V

## safety encoder

• Up to SIL3