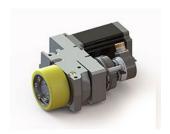

# TO series | TO 50 BLDC

Differential drive steering systems. Compact drive system with Ø100mm wheel.

## gearbox

- Max wheel torque in acceleration 60 Nm
- Max wheel torque continuously 20 Nm
- Max load on the gearbox 250 kg
- Gear ratio 1/9.9

### traction motor

- Type Brushless DC
- Nominal torque 2.1 Nm
- Nominal speed 3000 rpm
- Battery voltage 48 V
- Speed sensor up to 2500 ppr

#### wheel

- Materials Polyurethane
- Ø 100 W 50

#### brake

- Torque 4.5 Nm
- Voltage 48 V

## safety encoder

• Up to SIL3