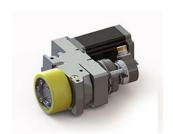

# TO series | TO 50 BLDC

Differential drive steering systems. Compact drive system with Ø100mm wheel.

## gearbox

- Max wheel torque in acceleration 60 Nm
- Max wheel torque continuously 20 Nm
- Max load on the gearbox 250 kg
- Gear ratio 1/9.9

### traction motor

- Type Brushless DC
- Nominal torque 2.1 Nm
- Nominal speed 3000 rpm
- Battery voltage 48 V
- Speed sensor up to 2500 ppr

#### wheel

- Materials Polyurethane
- Ø 100 W 50

#### brake

- Torque 4.5 Nm
- Voltage 48 V

## safety encoder

• Up to SIL3