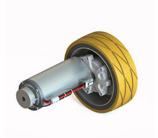

#### TK series | TK 60 Drive wheels with horizontal motor

## **APPLICATIONS**

// Cleaning machines Walk-behind scrubbers, Ride-on scrubbers,