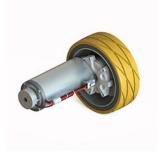

#### TK series | TK 60 Drive wheels with horizontal motor

## **APPLICATIONS**

// Cleaning machines Walk-behind scrubbers, Ride-on scrubbers,