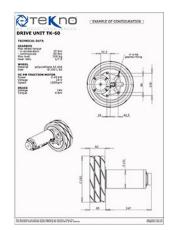

### gearbox tk 60

- Max wheel torque in acceleration 60 Nm
- Max wheel torque continuously 20 Nm
- Max load on the gearbox 500 kg
- Gear ratio 1/7.9

#### wheel size

- From Ø 160 to Ø 300 mm
- Material: polyurethane, vulkollan, rubber

## traction motor

- Type AC, DC, BLPM, PM
- Voltage from 24V to 36V
- Power up to 0.5 kW

#### brake

- Electromagnetic
- Voltage from 24V to 36V
- Static brake torque up to 4 Nm
- Hand release lever available