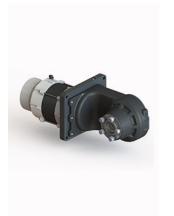

# TVO series | TVO 351

- · Compact gearboxes, ideal for electric undercarriages
- Horizontal installation in the track
- Low noise ground gears
- Low backlash gears
- Fully oil lubricated gearboxes
- High efficiency, about 95%
- 100% tested and certified drive systems
- Wide range of motorsEasy maintenance
- ISO9001 and ISO14001 certified production system
- Made in Italy

### drive unit tvo-351

- Max wheel torque in acceleration 1400 Nm
- Continuous wheel torque 460 Nm
- Max load on the gearbox 1000 kg
- Gear ratio 1/40