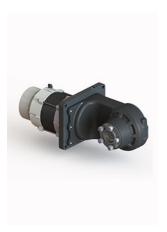

### drive unit tvo-351

- Max wheel torque in acceleration 1400 Nm
- Continuous wheel torque 460 Nm
- Max load on the gearbox 1000 kg
- Gear ratio 1/40

#### wheel sizes

• Ø 350 X 110 mm

#### traction motor

- Type AC
- Voltage 24V 48V
- Power 4 kW
- Speed 2200 rpm

#### brake

- Electromagnetic
- Voltage 24V 48V
- Static brake torque 90 Nm
- Hand release lever available