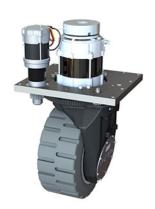

# TV series | TV 455

Vertical drive systems

# **Benefits**

- High load capacity drive unit, suitable for outdoor use
- The version with fixed motor prevents the risk of wiring damage
- Low noise ground gears
- Reduced backlash
- Fully oil lubricated gearbox
- Possibility of full integration with traction motor, steering system, plate and electronics
- High efficiency 95%
- 100% tested and certified drive system
- Wide range of wheels
- Wide range of motors
- Easy maintenance
- ISO9001 and ISO14001 certified
- Made in Italy