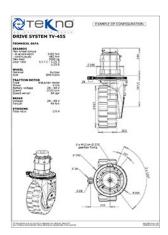

# TV series | TV 455

Vertical drive systems

## drive unit tv 455

- Max wheel torque in acceleration 1400 Nm
- Max wheel torque continuously 460 Nm
- Max load on the gearbox 3500 kg
- Gear ratio 1/25.6 1/17.2 1/20.3

#### wheel dimension

- Ø457x203 = 200/50-10
- Ø457x178 = 180/60-10

## traction motor

- Type AC, DC
- Voltage from 24V to 80V
- Power up to 8 Kw

# brake

- Electromagnetic
- Voltage from 24V to 80V
- Static brake torque up to 95 Nm
- Hand release lever available

## power steering unit

- Type AC, DC, PM
- Voltage from 24V to 80V
- Power 1.2 kW
- Output torque 120 Nm

## plate

Available with set up for:

- Potentiometer pinion Z14 m2.5
- Position proxy