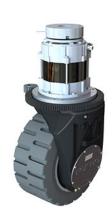

## drive unit tv 455

- Max wheel torque in acceleration 1400 Nm
- Max wheel torque continuously 460 Nm
- Max load on the gearbox 3500 kg
- Gear ratio 1/25.6 1/17.2 1/20.3

## traction motor

- Type AC, DC
- Voltage from 24V to 80V
- Power up to 8 Kw

# brake

- Electromagnetic
- Voltage from 24V to 80V
- Static brake torque up to 95 Nm
- Hand release lever available

## power steering unit

- Type AC, DC, PM
- Voltage from 24V to 80V
- Power 1.2 kW
- Output torque 120 Nm

## plate

Available with set up for:

- Potentiometer pinion Z14 m2.5
- Position proxy