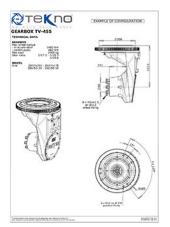

## drive unit tv 455

- Max wheel torque in acceleration 1400 Nm
- Max wheel torque continuously 460 Nm
- Max load on the gearbox 3500 kg
- Gear ratio 1/25.6 1/17.2 1/20.3

#### wheel dimension

- Ø457x203 = 200/50-10
- Ø457x178 = 180/60-10