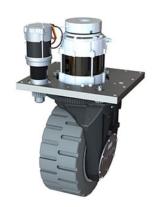

## drive unit tv 455

- Max wheel torque in acceleration 1400 Nm
- Max wheel torque continuously 460 Nm
- Max load on the gearbox 3500 kg
- Gear ratio 1/25.6 1/17.2 1/20.3

## traction motor

- Type AC, DC
- Voltage from 24V to 80V
- Power up to 8 Kw

# brake

- Electromagnetic
- Voltage from 24V to 80V
- Static brake torque up to 95 Nm
- Hand release lever available

## power steering unit

- Type AC, DC, PM
- Voltage from 24V to 80V
- Power 1.2 kW
- Output torque 120 Nm

## plate

Available with set up for:

- Potentiometer pinion Z14 m2.5
- Position proxy