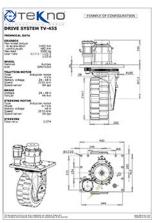

# TV series | TV 455

Vertical drive systems

## drive unit tv 455

- Max wheel torque in acceleration 1400 Nm
- Max wheel torque continuously 460 Nm
- Max load on the gearbox 3500 kg
- Gear ratio 1/25.6 1/17.2 1/20.3

#### wheel dimension

- Ø457x203 = 200/50-10
- Ø457x178 = 180/60-10

## traction motor

- Type AC, DC
- Voltage from 24V to 80V
- Power up to 8 Kw

# brake

- Electromagnetic
- Voltage from 24V to 80V
- Static brake torque up to 95 Nm
- Hand release lever available

## power steering unit

- Type AC, DC, PM
- Voltage from 24V to 80V
- Power 1.2 kW
- Output torque 120 Nm

## plate

Available with set up for:

- Potentiometer pinion Z14 m2.5
- Position proxy