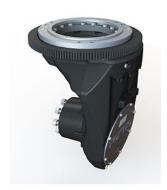

## drive unit tv 455

- Max wheel torque in acceleration 1400 Nm
- Max wheel torque continuously 460 Nm
- Max load on the gearbox 3500 kg
- Gear ratio 1/25.6 1/17.2 1/20.3