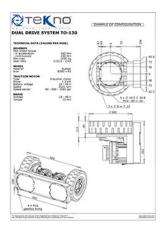

## gearbox

- Max wheel torque in acceleration 500 Nm
- Max wheel torque continuously 200 Nm
- Max load on the gearbox 1000 kg
- Gear ratio 1/42

#### wheel

- Ø 230 W 85
- Materials: Rubber

## ac traction motor

- Power 1.2 kW
- Voltage 24V
- Speed 3525 rpm

### brake

- Torque 15 Nm
- Voltage 24V