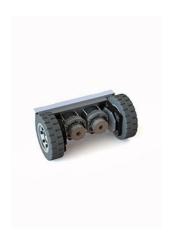

# TO series | TO 130

Differential drive steering systems. High speed differential drive solution with Ø300mm carved rubber wheels for outdoor use