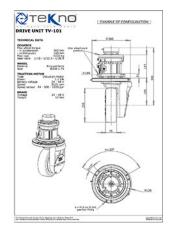

## drive unit tv 101

- Max wheel torque in acceleration 365 Nm
- Max wheel torque continuously 140 Nm
- Max load on the gearbox 1000 kg
- Gear ratio up to 1/28.9

#### wheel size

• Ø 230 x 75 mm

### traction motor

- Type AC, DC
- Voltage 24V
- Power up to 2 kW

#### brake

- Electromagnetic
- Voltage starting from 24V
- Static brake torque up to 23 Nm
- Hand release lever available