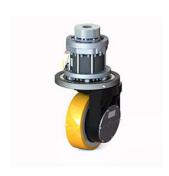

## drive unit tv 101

- Max wheel torque in acceleration 365 Nm
- Max wheel torque continuously 140 Nm
- Max load on the gearbox 1000 kg
- Gear ratio up to 1/28.9

#### wheel size

• Ø 230 x 75 mm

### traction motor

- Type AC, DC
- Voltage 24V
- Power up to 2 kW

#### brake

- Electromagnetic
- Voltage starting from 24V
- Static brake torque up to 23 Nm
- Hand release lever available