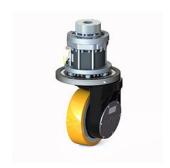

## drive unit tv 101

- Max wheel torque in acceleration 365 Nm
- Max wheel torque continuously 140 Nm
- Max load on the gearbox 1000 kg
- Gear ratio up to 1/28.9

#### wheel size

• Ø 230 x 75 mm

### traction motor

- Type AC, DC
- Voltage 24V
- Power up to 2 kW

#### brake

- Electromagnetic
- Voltage starting from 24V
- Static brake torque up to 23 Nm
- Hand release lever available