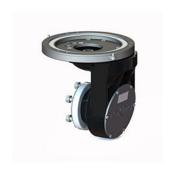

## drive unit tv 101

- Max wheel torque in acceleration 365 Nm
- Max wheel torque continuously 140 Nm
- Max load on the gearbox 1000 kg
- Gear ratio up to 1/28.9

### traction motor

- Type AC, DC
- Voltage 24V
- Power up to 2 kW

#### brake

- Electromagnetic
- Voltage starting from 24V
- Static brake torque up to 23 Nm
- Hand release lever available