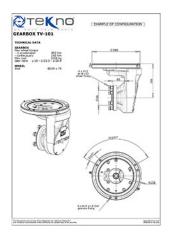

# TV series | TV 101

Vertical drive systems

## drive unit tv 101

- Max wheel torque in acceleration 365 Nm
- Max wheel torque continuously 140 Nm
- Max load on the gearbox 1000 kg
- Gear ratio up to 1/28.9

#### wheel size

• Ø 230 x 75 mm

### traction motor

- Type AC, DC
- Voltage 24V
- Power up to 2 kW

#### brake

- Electromagnetic
- Voltage starting from 24V
- Static brake torque up to 23 Nm
- Hand release lever available