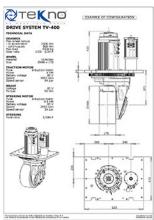

### drive unit tv 400

- Max wheel torque in acceleration 2600 Nm
- Max wheel torque continuously 868 Nm
- Max load on the gearbox 4300 kg
- Gear ratio up to 1/24.4

#### wheel size

- Ø 406 x 178 mm
- Ø 457 x 229 mm

### traction motor

- Type AC, DC
- Voltage from 48V to 80V
- Power up to 10 kW

# brake

- Electromagnetic
- Voltage from 48V to 80V
- Static brake torque up to 120 Nm
- Hand release lever available

## steering options

• Pinion Z 22, Crown Z 138

## powersteering unit

- Type AC
- Voltage from 48V to 80V
- Power up to 1 kW