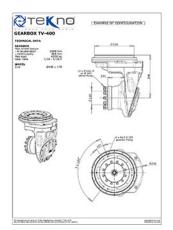

# TV series | TV 400

Vertical drive systems

### drive unit tv 400

- Max wheel torque in acceleration 2600 Nm
- Max wheel torque continuously 868 Nm
- Max load on the gearbox 4300 kg
- Gear ratio up to 1/24.4

#### wheel size

- Ø 406 x 178 mm
- Ø 457 x 229 mm

### traction motor

- Type AC, DC
- Voltage from 48V to 80V
- Power up to 10 kW

# brake

- Electromagnetic
- Voltage from 48V to 80V
- Static brake torque up to 120 Nm
- Hand release lever available

## steering options

• Pinion Z 22, Crown Z 138

## powersteering unit

- Type AC
- Voltage from 48V to 80V
- Power up to 1 kW