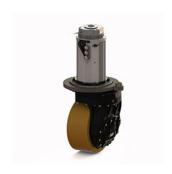

# TV series | TV 400

Vertical drive systems

### drive unit tv 400

- Max wheel torque in acceleration 2600 Nm
- Max wheel torque continuously 868 Nm
- Max load on the gearbox 4300 kg
- Gear ratio up to 1/24.4