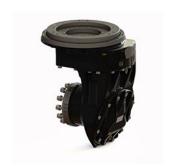

# TV series | TV 400

Vertical drive systems

### drive unit tv 400

- Max wheel torque in acceleration 2600 Nm
- Max wheel torque continuously 868 Nm
- Max load on the gearbox 4300 kg
- Gear ratio up to 1/24.4

# **Benefits**

- Drive unit for heavy duty machines with Ø 400mm wheel
- Low noise ground gears
- Reduced backlash
- Fully oil lubricated gearbox
- Possibility of full integration with traction motor, steering system, plate and electronics
- High efficiency 96%
- 100% tested and certified drive system
- Wide range of motors
- Easy maintenance
- ISO9001 and ISO14001 certified
- Made in Italy