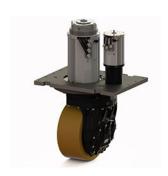

# TV series | TV 400

Vertical drive systems

### drive unit tv 400

- Max wheel torque in acceleration 2600 Nm
- Max wheel torque continuously 868 Nm
- Max load on the gearbox 4300 kg
- Gear ratio up to 1/24.4