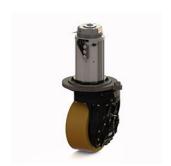

# TV series | TV 400

Vertical drive systems

### drive unit tv 400

- Max wheel torque in acceleration 2600 Nm
- Max wheel torque continuously 868 Nm
- Max load on the gearbox 4300 kg
- Gear ratio up to 1/24.4

#### wheel size

- Ø 406 x 178 mm
- Ø 457 x 229 mm

### traction motor

- Type AC, DC
- Voltage from 48V to 80V
- Power up to 10 kW

# brake

- Electromagnetic
- Voltage from 48V to 80V
- Static brake torque up to 120 Nm
- Hand release lever available