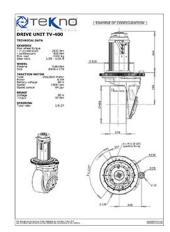

### drive unit tv 400

- Max wheel torque in acceleration 2600 Nm
- Max wheel torque continuously 868 Nm
- Max load on the gearbox 4300 kg
- Gear ratio up to 1/24.4

#### wheel size

- Ø 406 x 178 mm
- Ø 457 x 229 mm

### traction motor

- Type AC, DC
- Voltage from 48V to 80V
- Power up to 10 kW

# brake

- Electromagnetic
- Voltage from 48V to 80V
- Static brake torque up to 120 Nm
- Hand release lever available

## steering options

• Pinion Z 22, Crown Z 138

## powersteering unit

- Type AC
- Voltage from 48V to 80V
- Power up to 1 kW