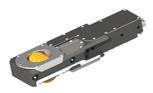

#### features

- 100% compatible with standard trucks forks
- Fixed cables, 360° continuous rotation without any limitation
- Load capacity up to 1200 Kg
- BLDC motor
- Integrated driver with STO
- Safe forward wheel position (SLP available under request)