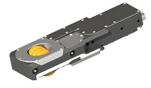

#### features

- 100% compatible with standard trucks forks
- Fixed cables, 360° continuous rotation without any limitation
- Load capacity up to 1200 Kg
- BLDC motor
- Integrated driver with STO
- Safe forward wheel position (SLP available under request)